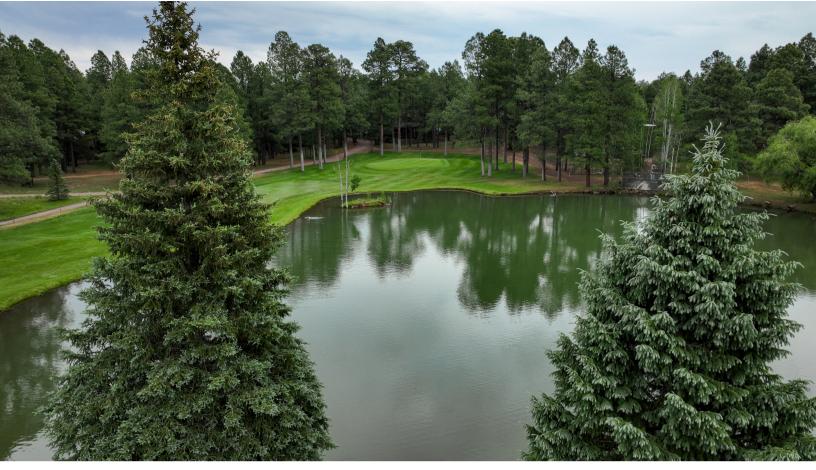

#### This is Pinetop Lakes Golf & Country Club

Imagine this! A magnificent 18-Hole Executive Golf Course, fantastic Practice Greens and Driving Range, Racket Sports, a beautiful Clubhouse with a lovely Dining Room and Cocktail Lounge and fully equipped Golf Pro-Shop.

#### GOLF

- Members can Play Unlimited Golf with 7-Day Advance Tee Times
- Reduced Golf Fees for Member's Guests
- Low-Cost Annual Driving Range Pass
- Children Under 21 Living at Home Play Free on Family Memberships
- Men's and Women's League Play, Twilight Couples and Invitational Tournaments